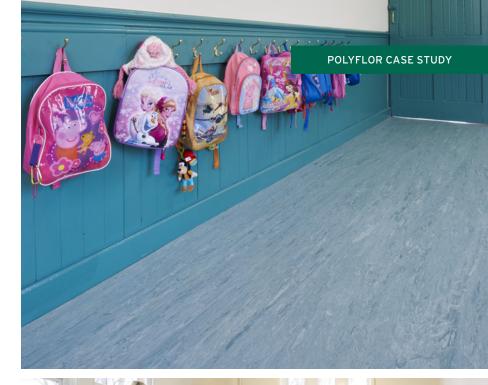

High performance homogeneous vinyl floorcovering from the XL PU collection in the Turquiose shade was supplied free of charge by Polyflor and installed in the community centre's refurbished "Jubilee Room". Polysafe Mosaic PUR safety flooring in Freshwater was also used to cover a set of steps in the community centre.

Situated close to Polyflor's Whitefield manufacturing plant, Hollins Village Community Centre hosts a variety of events for children and adults in the area, including play group on week days and performing arts school, dog training class and karate club in the evenings.