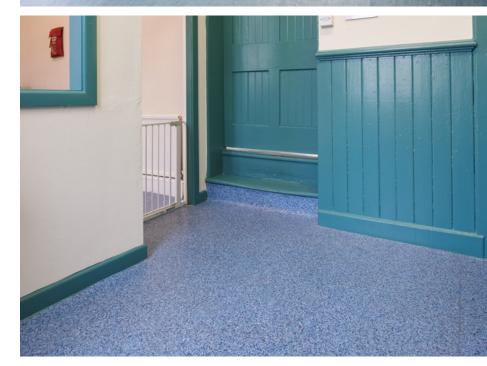

High performance homogeneous vinyl floorcovering from the XL PU collection in the Turquiose shade was supplied free of charge by Polyflor and installed in the community centre's refurbished "Jubilee Room". Polysafe Mosaic PUR safety flooring in Freshwater was also used to cover a set of steps in the community centre.